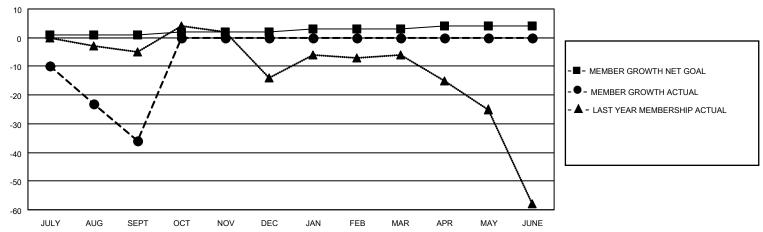

## GOALS AND ACTUAL MEMBERS CUMULATIVE

| DROPPED CLUBS: 0 |    | 6 CLUBS OF 60 ADDED 1 OR MORE<br>NEW MEMBERS | GENDER DISTRIBUTION             |                |     |
|------------------|----|----------------------------------------------|---------------------------------|----------------|-----|
|                  |    | New MeMbers                                  | MALE                            | 1,056 (71.64%) |     |
|                  |    |                                              | FEMALE                          | 418 (28.36%)   |     |
| DROPPED MEMBERS  |    |                                              |                                 |                |     |
| DECEASED         | 4  | CLICK HERE FOR CUMULATIVE                    | TOTAL FAMILY UNIT MEMBERS       |                | 301 |
| CLUB CANCELLED   | 0  | MEMBERSHIP DATA                              |                                 |                |     |
| OTHER 40         |    |                                              | FAMILY MEMBERS PAYING HALF DUES |                | 153 |
| TOTAL            | 44 |                                              |                                 |                |     |